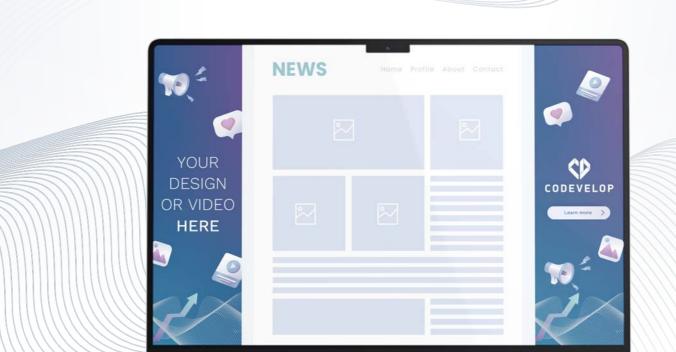

### **DESCRIPTION**

The Double Sitebar offers a large and creative stage for rich media content as well as a permanent presence of the advertising message. The advertising medium adapts dynamically to the screen size, which ensures an optimal display. In addition, the sitebar always remains in the user's visible area when scrolling thanks to the "sticky effect".

# **DIMENSIONS**

Available for direct bookings and programmatic campaigns.