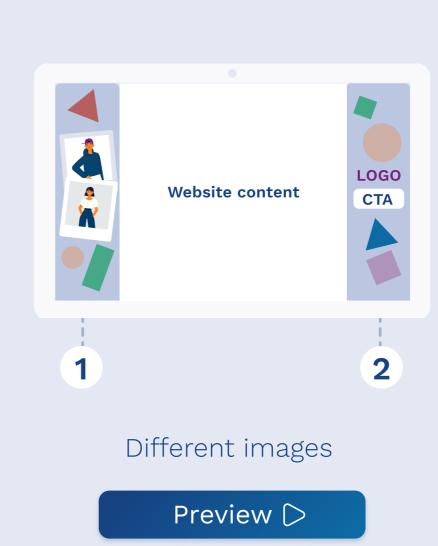

### POSITIONING AND BEHAVIOUR

Use the same visuals in both Sitebars.

Or use different motifs on the left and right.