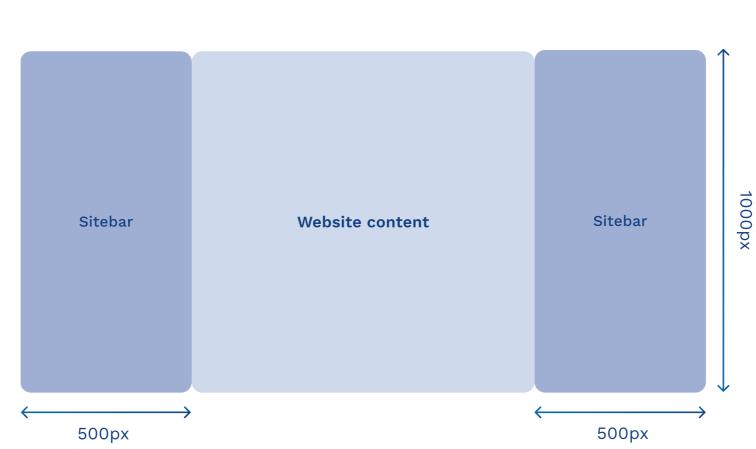

|
| FONTS                                   | TTF, OTF, EOT, WOFF                                |                                                                                                                                                                                                                        |

\*When delivering finished HTML5 banners, please ensure that NO click tags are included. In the Google Web Designer, please set the AD Environment to Non-Google Ad. Otherwise, unnecessary libraries will be loaded that slow down the loading time.



Or contact us directly and we will help you create images and animations.

# **DIMENSIONS**







Available for direct bookings and programmatic campaigns.

# **CONTACT**

If you have any questions, please do not hesitate to contact us by phone or e-mail.

For questions:

+41 44 585 16 00 admanagement@codevelop.io