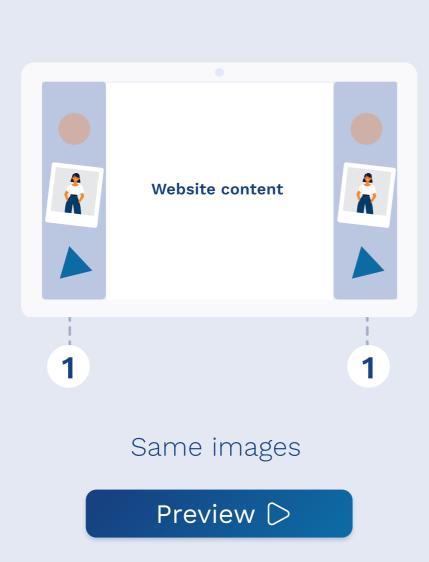

### POSITIONING AND BEHAVIOUR

Use the same visuals in both Sitebars.

Or use different motifs on the left and right.