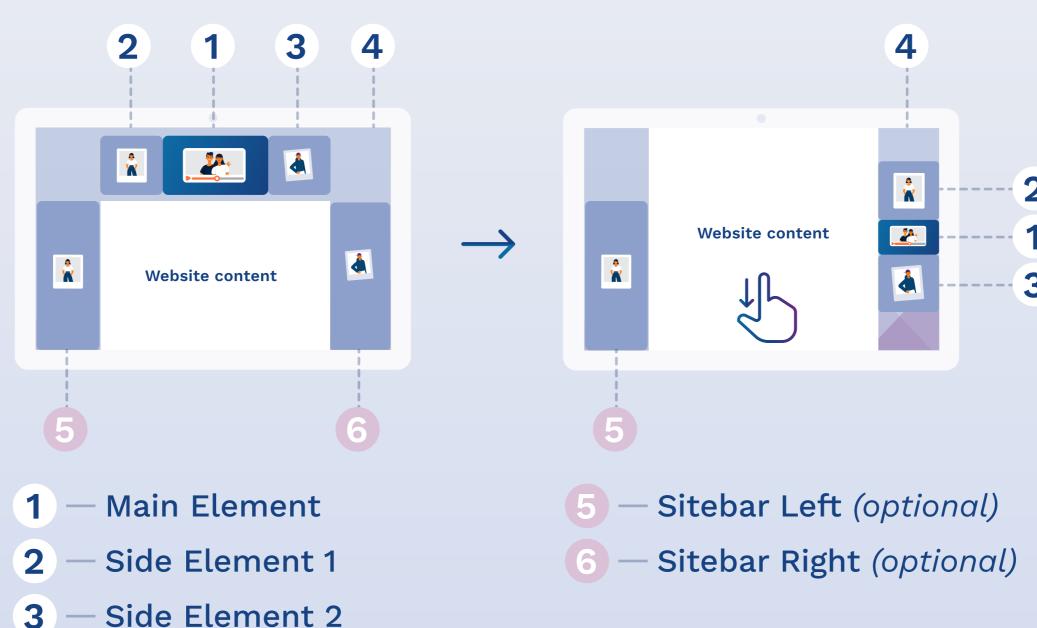

### **DESCRIPTION**

4

The Dynamic Branding Wall is an advertising medium that surrounds the website over a large area. A video including branding elements (e.g. logo, claim or CTA) is placed in the eye-catching wideboard/billboard container. A background image surrounds the content of the website. Optionally, sidebar elements can be used that scale like a regular sitebar ad on the free areas to the left and right. This provides the opportunity for additional messages. When scrolling, the elements in the wideboard/billboard container can be moved to the right so that they remain in the user's visible area.

### POSITIONING AND BEHAVIOUR

**DYNAMIC BRANDING WALL - BACKGROUND IMAGE** 

SPECIFICATIONS FOR DATA DELIVERY

**Background Element** 

Preview >

| Element           | Component                           | File Format                                        | Info                       |                                              | Comment                                                                                                 |
|-------------------|-------------------------------------|----------------------------------------------------|----------------------------|----------------------------------------------|---------------------------------------------------------------------------------------------------------|
| MAIN<br>ELEMENT   | <b>VIDEO</b> Animation or Image     | MP4, MOV, AVI, MKV                                 | Mass<br>Duration<br>Weight | HD/FullHD 16:9<br>Max. 30 Sec.<br>Max. 50 MB | Ideally, send us a description (mockup) of how you would like the ad to appear (PSD, PDF, figma, etc.). |
| SIDE<br>ELEMENT 1 | GRAPHIC ELEMENT<br>E.g. Logo        | PNG, SVG, JPG, Photoshop,<br>InDesign, Illustrator | Mass<br>Weight             | 275x250px<br>Max. 1 MB                       |                                                                                                         |
| SIDE<br>ELEMENT 2 | GRAPHIC ELEMENT<br>E.g. Text or CTA | PNG, SVG, JPG, Photoshop,<br>InDesign, Illustrator | Mass<br>Weight             | 275x250px<br>Max. 1 MB                       |                                                                                                         |
| BACKGROUND        | IMAGE                               | PNG, JPG, Photoshop,<br>InDesign, Illustrator      | Mass<br>Weight             | Min. 1920x1080px<br>Max. 1 MB                | No key visuals on the background, they may overlap on different screen sizes                            |

**DYNAMIC BRANDING WALL - DOUBLE SITEBAR** 

Preview >

| Element                                                                                 | Component                                      | File Format                                        | Info                                                          | Comment                                                                                                          |  |  |  |
|-----------------------------------------------------------------------------------------|------------------------------------------------|----------------------------------------------------|---------------------------------------------------------------|------------------------------------------------------------------------------------------------------------------|--|--|--|
| MAIN<br>ELEMENT                                                                         | VIDEO<br>Animation or Image                    | MP4, MOV, AVI, MKV                                 | Mass HD/FullHD 16:9  Duration Max. 30 Sec.  Weight Max. 50 MB | Ideally, send us a description<br>(mockup) of how you would<br>like the ad to appear (PSD,<br>PDF, figma, etc.). |  |  |  |
| SIDE<br>ELEMENT 1                                                                       | GRAPHIC ELEMENT<br>E.g. Logo                   | PNG, SVG, JPG, Photoshop,<br>InDesign, Illustrator | Mass 275x250px<br>Weight Max. 1 MB                            |                                                                                                                  |  |  |  |
| SIDE<br>ELEMENT 2                                                                       | <b>GRAPHIC ELEMENT</b> <i>E.g. Text or CTA</i> | PNG, SVG, JPG, Photoshop,<br>InDesign, Illustrator | Mass 275x250px<br>Weight Max. 1 MB                            |                                                                                                                  |  |  |  |
| BACKGROUND                                                                              | IMAGE                                          | PNG, JPG, Photoshop,<br>InDesign, Illustrator      | Mass Min. 1920x1080px<br>Weight Max. 1 MB                     | No key visuals on the background, they may overlap on different screen sizes.                                    |  |  |  |
| SITEBAR<br>LEFT                                                                         | GRAPHIC ELEMENT                                | PNG, SVG, Photoshop,<br>InDesign, Illustrator      | Mass 500x1000px<br>Weight Max. 1 MB                           | The sitebar on the right disappears as the user scrolls down, revealing the main element and side elements.      |  |  |  |
| SITEBAR<br>RIGHT                                                                        | GRAPHIC ELEMENT                                | PNG, SVG, Photoshop,<br>InDesign, Illustrator      | Mass 500x1000px<br>Weight Max. 1 MB                           |                                                                                                                  |  |  |  |
| *When delivering finished HTML5 banners, please ensure that NO click tags are included. |                                                |                                                    |                                                               |                                                                                                                  |  |  |  |