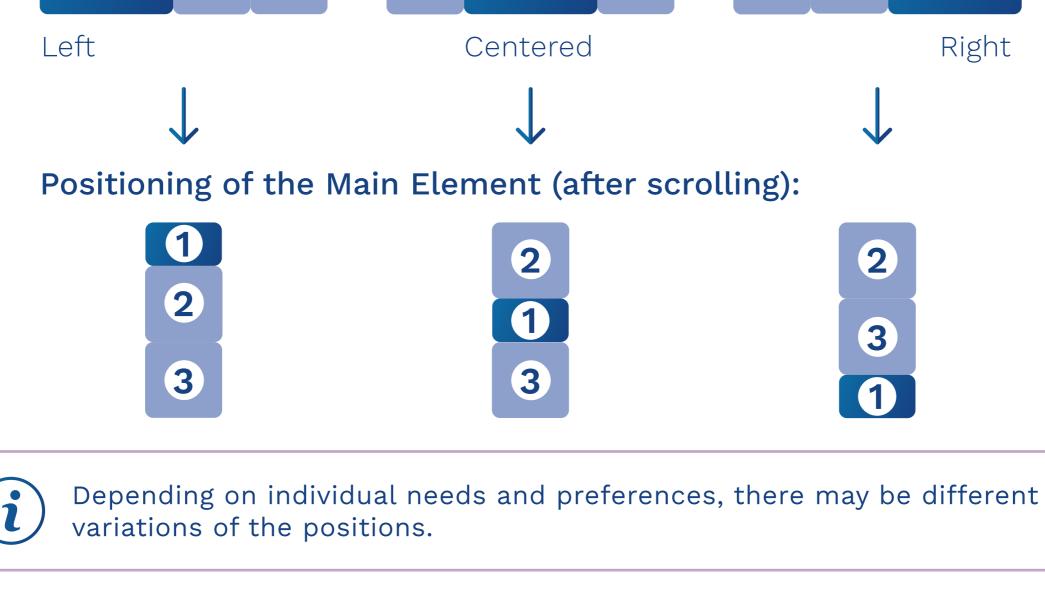

# 3

Positioning of the Main Element (above the website):

# Before scrolling:

**DIMENSIONS** 

# Side

275px

444px

275px

After scrolling: