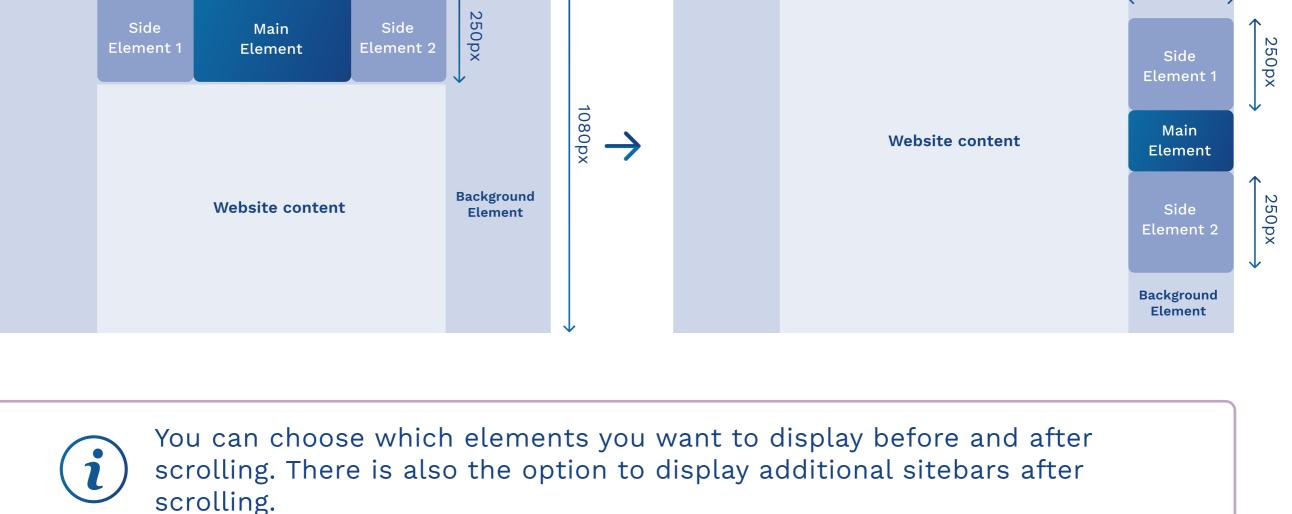

### **DESCRIPTION**

4

The Dynamic Branding Wall is an advertising medium that surrounds the website over a large area. A video including branding elements (e.g. logo, claim or CTA) is placed in the eye-catching wideboard/billboard container. A background image surrounds the content of the website. Optionally, sidebar elements can be used that scale like a regular sitebar ad on the free areas to the left and right. This provides the opportunity for additional messages. When scrolling, the elements in the wideboard/billboard container can be moved to the right so that they remain in the user's visible area.

# 3

Positioning of the Main Element (above the website):

# Before scrolling:

**DIMENSIONS** 

# Side

275px

444px

275px

After scrolling: