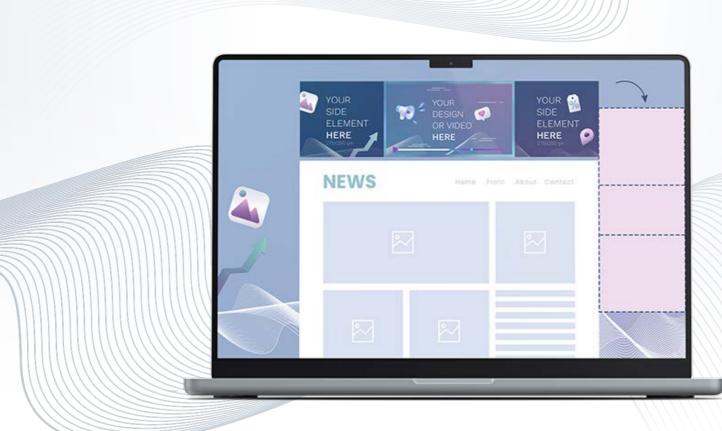

### **DESCRIPTION**

4

The Dynamic Branding Wall is an advertising medium that surrounds the website over a large area. A video including branding elements (e.g. logo, claim or CTA) is placed in the eye-catching wideboard/billboard container. A background image surrounds the content of the website. Optionally, sidebar elements can be used that scale like a regular sitebar ad on the free areas to the left and right. This provides the opportunity for additional messages. When scrolling, the elements in the wideboard/billboard container can be moved to the right so that they remain in the user's visible area.

### POSITIONING AND BEHAVIOUR

**DYNAMIC BRANDING WALL - BACKGROUND IMAGE** 

SPECIFICATIONS FOR DATA DELIVERY

**Background Element** 

Preview >

| Element           | Component                           | File Format                                        | Info                       |                                              | Comment                                                                                                 |
|-------------------|-------------------------------------|----------------------------------------------------|----------------------------|----------------------------------------------|---------------------------------------------------------------------------------------------------------|
| MAIN<br>ELEMENT   | <b>VIDEO</b> Animation or Image     | MP4, MOV, AVI, MKV                                 | Mass<br>Duration<br>Weight | HD/FullHD 16:9<br>Max. 30 Sec.<br>Max. 50 MB | Ideally, send us a description (mockup) of how you would like the ad to appear (PSD, PDF, figma, etc.). |
| SIDE<br>ELEMENT 1 | GRAPHIC ELEMENT<br>E.g. Logo        | PNG, SVG, JPG, Photoshop,<br>InDesign, Illustrator | Mass<br>Weight             | 275x250px<br>Max. 1 MB                       |                                                                                                         |
| SIDE<br>ELEMENT 2 | GRAPHIC ELEMENT<br>E.g. Text or CTA | PNG, SVG, JPG, Photoshop,<br>InDesign, Illustrator | Mass<br>Weight             | 275x250px<br>Max. 1 MB                       |                                                                                                         |
| BACKGROUND        | IMAGE                               | PNG, JPG, Photoshop,<br>InDesign, Illustrator      | Mass<br>Weight             | Min. 1920x1080px<br>Max. 1 MB                | No key visuals on the background, they may overlap on different screen sizes                            |

**DYNAMIC BRANDING WALL - DOUBLE SITEBAR** 

Preview >

| Element                                                                                 | Component                                      | File Format                                        | Info                                                          | Comment                                                                                                          |  |  |  |
|-----------------------------------------------------------------------------------------|------------------------------------------------|----------------------------------------------------|---------------------------------------------------------------|------------------------------------------------------------------------------------------------------------------|--|--|--|
| MAIN<br>ELEMENT                                                                         | VIDEO<br>Animation or Image                    | MP4, MOV, AVI, MKV                                 | Mass HD/FullHD 16:9  Duration Max. 30 Sec.  Weight Max. 50 MB | Ideally, send us a description<br>(mockup) of how you would<br>like the ad to appear (PSD,<br>PDF, figma, etc.). |  |  |  |
| SIDE<br>ELEMENT 1                                                                       | GRAPHIC ELEMENT<br>E.g. Logo                   | PNG, SVG, JPG, Photoshop,<br>InDesign, Illustrator | Mass 275x250px<br>Weight Max. 1 MB                            |                                                                                                                  |  |  |  |
| SIDE<br>ELEMENT 2                                                                       | <b>GRAPHIC ELEMENT</b> <i>E.g. Text or CTA</i> | PNG, SVG, JPG, Photoshop,<br>InDesign, Illustrator | Mass 275x250px<br>Weight Max. 1 MB                            |                                                                                                                  |  |  |  |
| BACKGROUND                                                                              | IMAGE                                          | PNG, JPG, Photoshop,<br>InDesign, Illustrator      | Mass Min. 1920x1080px<br>Weight Max. 1 MB                     | No key visuals on the background, they may overlap on different screen sizes.                                    |  |  |  |
| SITEBAR<br>LEFT                                                                         | GRAPHIC ELEMENT                                | PNG, SVG, Photoshop,<br>InDesign, Illustrator      | Mass 500x1000px<br>Weight Max. 1 MB                           | The sitebar on the right disappears as the user scrolls down, revealing the main element and side elements.      |  |  |  |
| SITEBAR<br>RIGHT                                                                        | GRAPHIC ELEMENT                                | PNG, SVG, Photoshop,<br>InDesign, Illustrator      | Mass 500x1000px<br>Weight Max. 1 MB                           |                                                                                                                  |  |  |  |
| *When delivering finished HTML5 banners, please ensure that NO click tags are included. |                                                |                                                    |                                                               |                                                                                                                  |  |  |  |