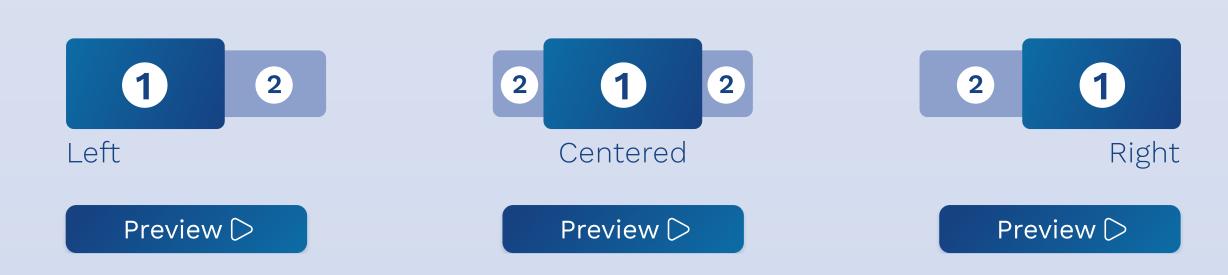

#### DYNAMIC HEAD DESKTOP

#### SPECIFICATIONS



#### DESCRIPTION

The Dynamic Head Desktop finds its prominent place in the header area of the website. This is where this ad is effectively presented in the form of a video, image or HTML5 animation. When scrolling, the ad remains in the visible area of the user as a sticky wideboard/billboard and is cleverly accompanied by additional content.

### POSITIONING AND BEHAVIOUR

## Resize Element:



# Background Element:





Positioning options for the resize element:

SPECIFICATIONS FOR DATA DELIVERY

| Element                                              | Component | File format                                   | Info                       |                                                   | Comment                                                                             |
|------------------------------------------------------|-----------|-----------------------------------------------|----------------------------|---------------------------------------------------|-------------------------------------------------------------------------------------|
| RESIZE ELEMENT (at least one component)              | VIDEO     | MP4, MOV, AVI, MKV                            | Mass<br>Duration<br>Weight | 16:10