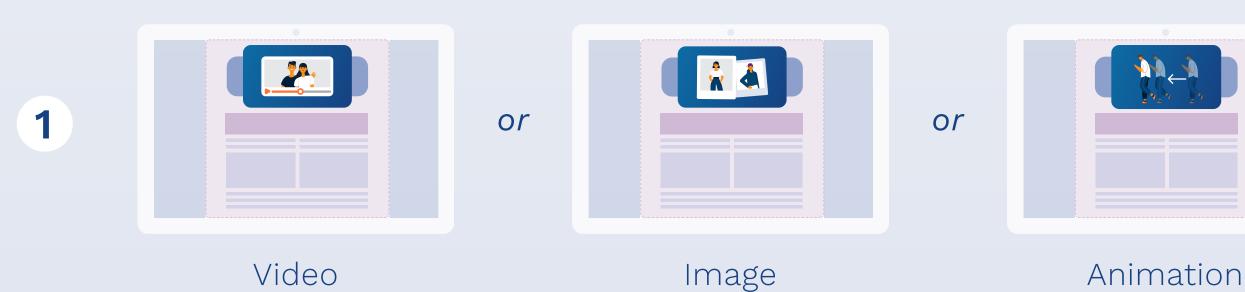

#### DESCRIPTION

The Dynamic Head Desktop finds its prominent place in the header area of the website. This is where this ad is effectively presented in the form of a video, image or HTML5 animation. When scrolling, the ad remains in the visible area of the user as a sticky wideboard/billboard and is cleverly accompanied by additional content.

# Background Element:

Positioning options for the resize element:

SPECIFICATIONS FOR DATA DELIVERY

| Element                                              | Component | File format                                   | Info                       |                                                   | Comment                                                                             |
|------------------------------------------------------|-----------|-----------------------------------------------|----------------------------|---------------------------------------------------|-------------------------------------------------------------------------------------|
| RESIZE ELEMENT (at least one component)              | VIDEO     | MP4, MOV, AVI, MKV                            | Mass<br>Duration<br>Weight | 16:10, 16:9, 2.35/1<br>Max. 30 Sec.<br>Max. 50 MB | For the best performance, we recommend a video length of 15 seconds.                |
|                                                      | ANIMATION | HTML5*                                        | Mass<br>Weight             | 994x560px<br>Max. 1 MB                            |                                                                                     |
|                                                      | IMAGE     | PNG, JPG, Photoshop,<br>InDesign, Illustrator | Mass<br>Weight             | 994x560px<br>Max. 1 MB                            |                                                                                     |
| BACKGROUND<br>ELEMENT<br>(at least one<br>component) | ANIMATION | HTML5*                                        | Mass<br>Weight             | 994x250px<br>Max. 1 MB                            | Don't put a logo in the top right corner as it will be covered by the close button. |
|                                                      | IMAGE     | PNG, JPG, Photoshop,<br>InDesign, Illustrator | Mass<br>Weight             | 994x250px<br>Max. 1 MB                            |                                                                                     |