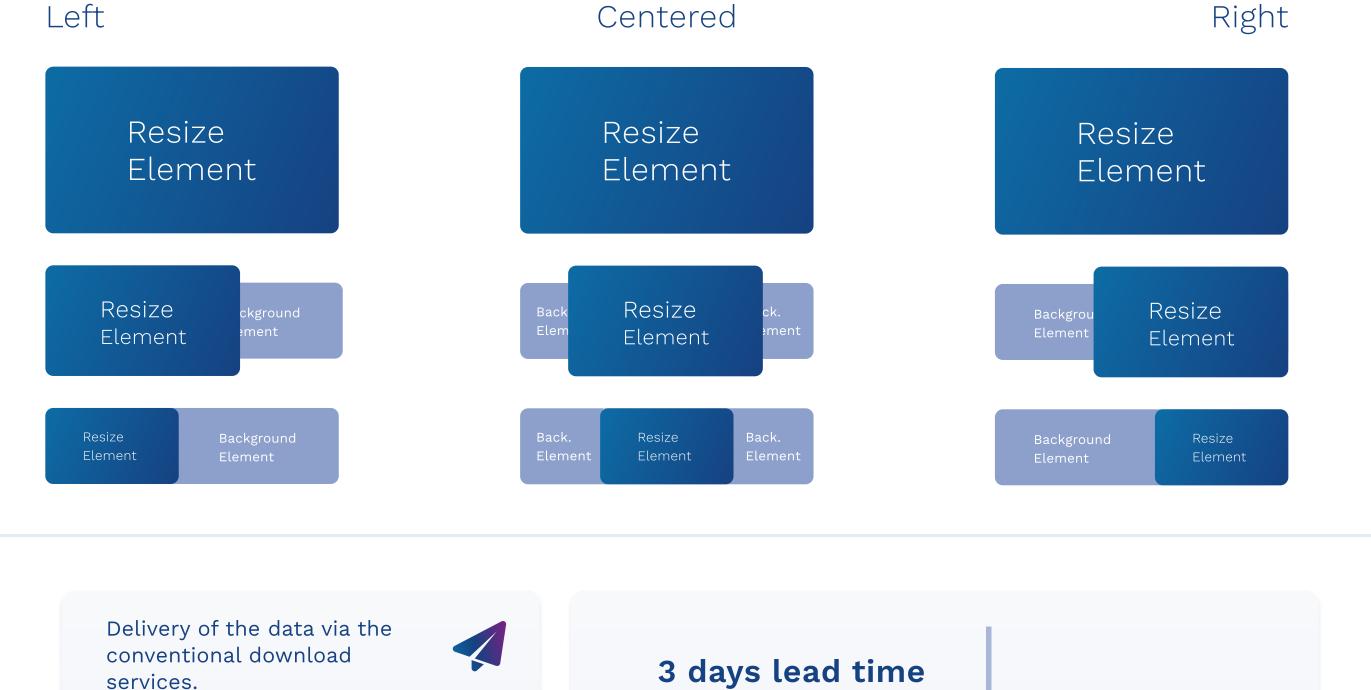

### POSITIONING AND BEHAVIOUR

## Resize Element:

# Background Element:

Positioning options for the resize element:

SPECIFICATIONS FOR DATA DELIVERY

| Element                                              | Component | File format                                   | Info                       |                                                   | Comment                                                                             |
|------------------------------------------------------|-----------|-----------------------------------------------|----------------------------|---------------------------------------------------|-------------------------------------------------------------------------------------|
| RESIZE ELEMENT (at least one component)              | VIDEO     | MP4, MOV, AVI, MKV                            | Mass<br>Duration<br>Weight | 16:10, 16:9, 2.35/1<br>Max. 30 Sec.<br>Max. 50 MB | For the best performance, we recommend a video length of 15 seconds.                |
|                                                      | ANIMATION | HTML5*                                        | Mass<br>Weight             | 994x560px<br>Max. 1 MB                            |                                                                                     |
|                                                      | IMAGE     | PNG, JPG, Photoshop,<br>InDesign, Illustrator | Mass<br>Weight             | 994x560px<br>Max. 1 MB                            |                                                                                     |
| BACKGROUND<br>ELEMENT<br>(at least one<br>component) | ANIMATION | HTML5*                                        | Mass<br>Weight             | 994x250px<br>Max. 1 MB                            | Don't put a logo in the top right corner as it will be covered by the close button. |
|                                                      | IMAGE     | PNG, JPG, Photoshop,<br>InDesign, Illustrator | Mass<br>Weight             | 994x250px<br>Max. 1 MB                            |                                                                                     |