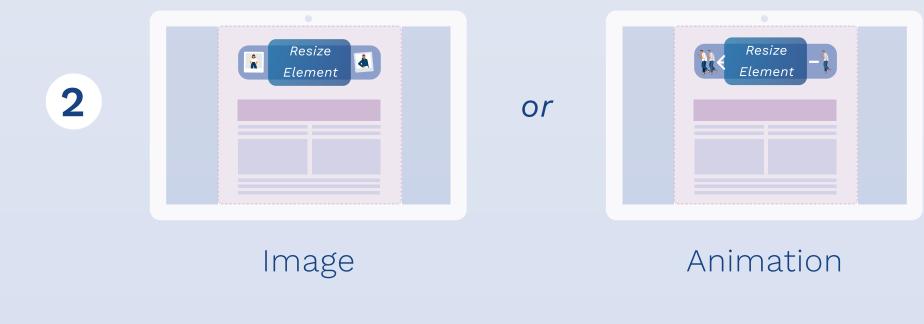

## Resize Element:

# Background Element:

Positioning options for the resize element:

SPECIFICATIONS FOR DATA DELIVERY

| Element                                              | Component | File format                                   | Info                       |                                                   | Comment                                                                             |
|------------------------------------------------------|-----------|-----------------------------------------------|----------------------------|---------------------------------------------------|-------------------------------------------------------------------------------------|
| RESIZE ELEMENT (at least one component)              | VIDEO     | MP4, MOV, AVI, MKV                            | Mass<br>Duration<br>Weight | 16:10, 16:9, 2.35/1<br>Max. 30 Sec.<br>Max. 50 MB | For the best performance, we recommend a video length of 15 seconds.                |
|                                                      | ANIMATION | HTML5*                                        | Mass<br>Weight             | 994x560px<br>Max. 1 MB                            |                                                                                     |
|                                                      | IMAGE     | PNG, JPG, Photoshop,<br>InDesign, Illustrator | Mass<br>Weight             | 994x560px<br>Max. 1 MB                            |                                                                                     |
| BACKGROUND<br>ELEMENT<br>(at least one<br>component) | ANIMATION | HTML5*                                        | Mass<br>Weight             | 994x250px<br>Max. 1 MB                            | Don't put a logo in the top right corner as it will be covered by the close button. |
|                                                      | IMAGE     | PNG, JPG, Photoshop,<br>InDesign, Illustrator | Mass<br>Weight             | 994x250px<br>Max. 1 MB                            |                                                                                     |