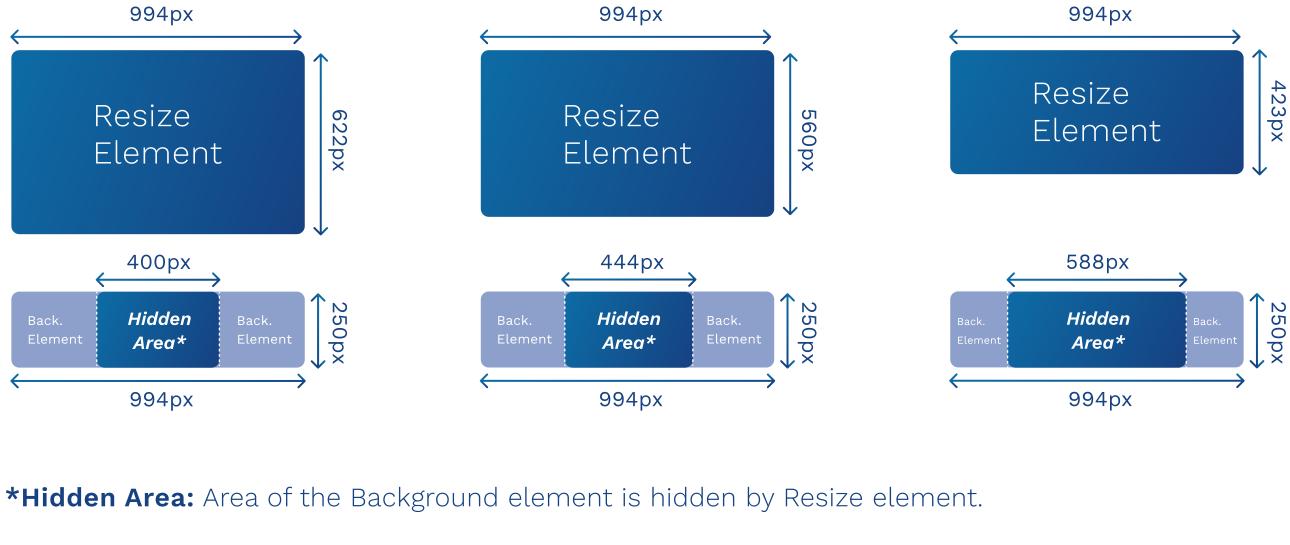

## Resize Element:

# Background Element:

Positioning options for the resize element:

SPECIFICATIONS FOR DATA DELIVERY

| Element                                              | Component | File format                                   | Info                       |                                                   | Comment                                                                             |
|------------------------------------------------------|-----------|-----------------------------------------------|----------------------------|---------------------------------------------------|-------------------------------------------------------------------------------------|
| RESIZE ELEMENT (at least one component)              | VIDEO     | MP4, MOV, AVI, MKV                            | Mass<br>Duration<br>Weight | 16:10, 16:9, 2.35/1<br>Max. 30 Sec.<br>Max. 50 MB | For the best performance, we recommend a video length of 15 seconds.                |
|                                                      | ANIMATION | HTML5*                                        | Mass<br>Weight             | 994x560px<br>Max. 1 MB                            |                                                                                     |
|                                                      | IMAGE     | PNG, JPG, Photoshop,<br>InDesign, Illustrator | Mass<br>Weight             | 994x560px<br>Max. 1 MB                            |                                                                                     |
| BACKGROUND<br>ELEMENT<br>(at least one<br>component) | ANIMATION | HTML5*                                        | Mass<br>Weight             | 994x250px<br>Max. 1 MB                            | Don't put a logo in the top right corner as it will be covered by the close button. |
|                                                      | IMAGE     | PNG, JPG, Photoshop,<br>InDesign, Illustrator | Mass<br>Weight             | 994x250px<br>Max. 1 MB                            |                                                                                     |