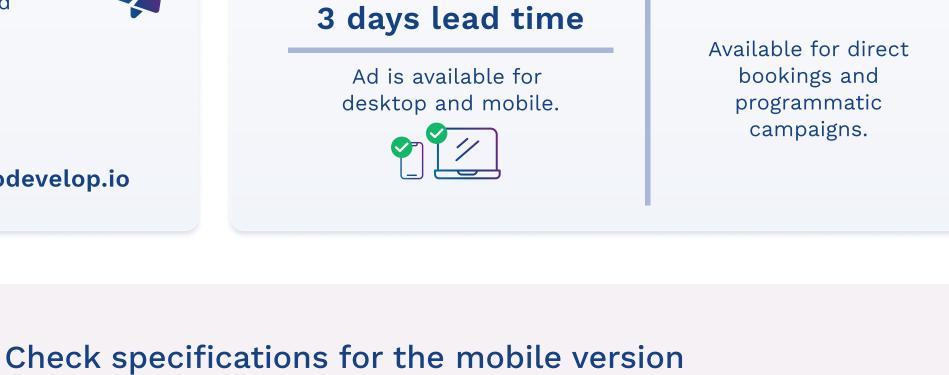

| 994x250px*<br>Max. 1 MB | NO click tag included.<br>NO logo on the top right corner. |
| IMAGE     | PNG, JPG, Photoshop,<br>InDesign, Illustrator | Dimensions<br>Weight | 1988x500px<br>Max. 1 MB | NO logo on the top right corner.                           |
|           |                                               |                      |                         |                                                            |

Or contact us directly and we will help you create images and animations.

\*When delivering banners, exclude click tags and set the AD Environment in Google Web

Designer to Non-Google Ad to avoid loading unnecessary libraries and slowdowns.



# HD/Full HD 16:9

**DIMENSIONS AND RATIO** 



1988px

.Psd Layout Template



### **POSITIONING** Left



Centered





Specifications 💢



## **CONTACT**

If you have any questions, please do not hesitate to contact us by phone or e-mail.

For questions: +41 44 585 16 00

admanagement@codevelop.io

Right