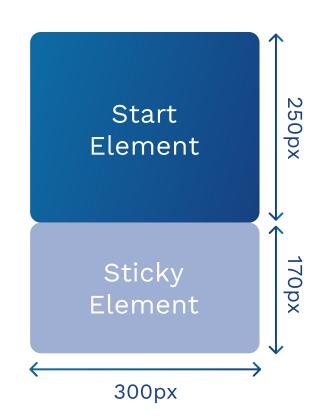

#### SPECIFICATIONS FOR DATA DELIVERY

| Element                                                  | Component | File format                                   | Info            |                                              | Comment                                                                                   |
|----------------------------------------------------------|-----------|-----------------------------------------------|-----------------|----------------------------------------------|-------------------------------------------------------------------------------------------|
| <b>START<br/>ELEMENT</b><br>(at least one<br>component)  | ANIMATION | HTML5*                                        | Mass<br>Weight  | 300x250px<br>Max. 150 KB                     |                                                                                           |
|                                                          | IMAGE     | PNG, JPG, Photoshop,<br>InDesign, Illustrator | Masse<br>Weight | 300x250px<br>Max. 150 KB                     |                                                                                           |
| <b>STICKY<br/>ELEMENT</b><br>(at least one<br>component) | VIDEO     | MP4, MOV, AVI, MKV                            |                 | HD/FullHD 16:9<br>Max. 30 Sec.<br>Max. 50 MB | For the best performance,<br>we recommend a video<br>length of 15 seconds.                |
|                                                          | ANIMATION | HTML5*                                        | Mass<br>Weight  | 300x170px<br>Max. 150 KB                     | Don't put a logo in the top<br>right corner as it will be<br>covered by the close button. |
|                                                          | IMAGE     | PNG, JPG, Photoshop,<br>InDesign, Illustrator | Mass<br>Weight  | 300x170px<br>Max. 150 KB                     |                                                                                           |

## DIMENSIONS

Delivery of the data via the conventional download services.

Delivery: admanagement@codevelop.io