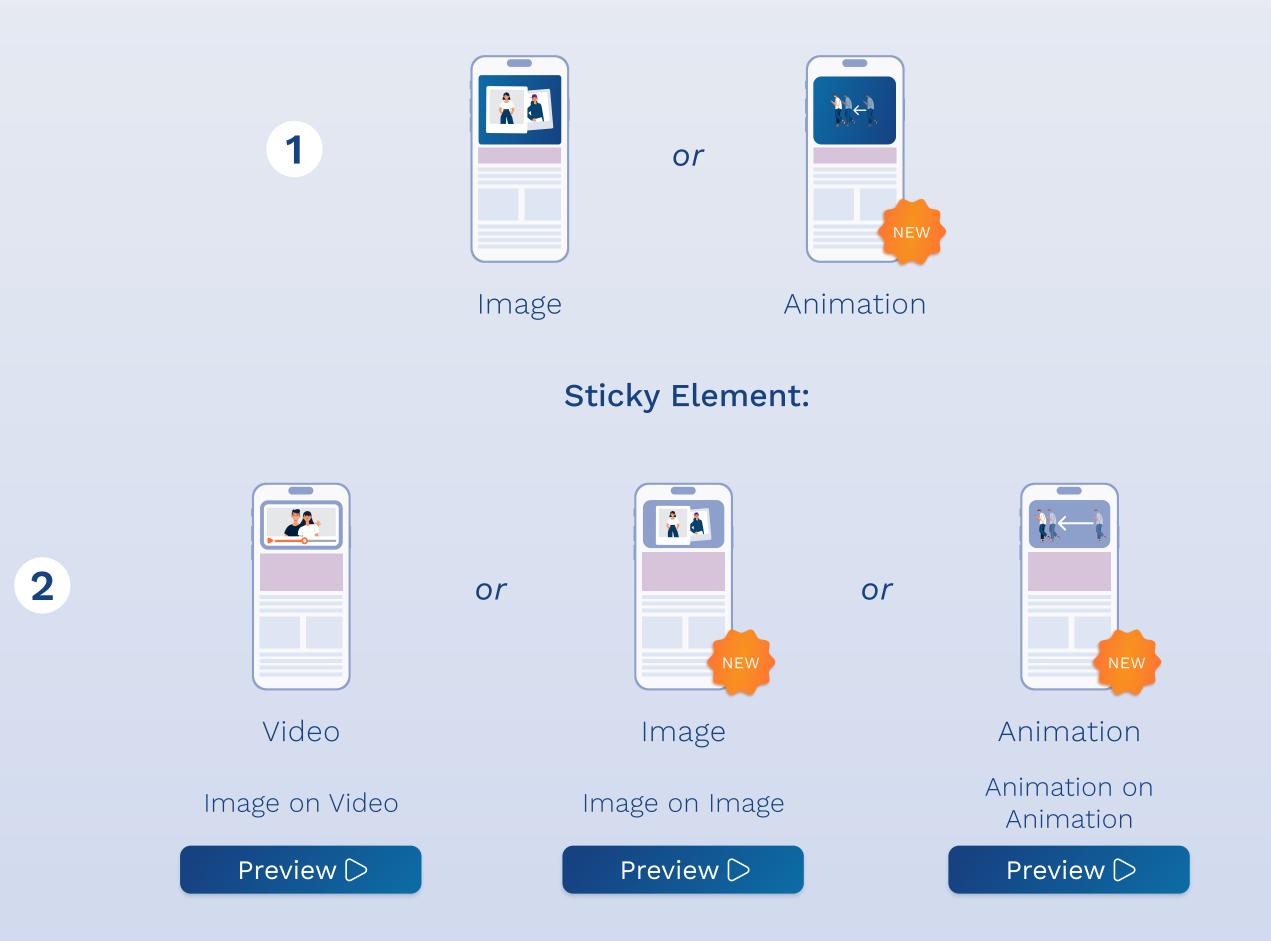

### **POSITIONING AND BEHAVIOUR**

Start Element:

#### SPECIFICATIONS FOR DATA DELIVERY

| Element                                                  | Component | File format                                   | Info            |                                              | Comment                                                                                   |
|----------------------------------------------------------|-----------|-----------------------------------------------|-----------------|----------------------------------------------|-------------------------------------------------------------------------------------------|
| <b>START<br/>ELEMENT</b><br>(at least one<br>component)  | ANIMATION | HTML5*                                        | Mass<br>Weight  | 300x250px<br>Max. 150 KB                     |                                                                                           |
|                                                          | IMAGE     | PNG, JPG, Photoshop,<br>InDesign, Illustrator | Masse<br>Weight | 300x250px<br>Max. 150 KB                     |                                                                                           |
| <b>STICKY<br/>ELEMENT</b><br>(at least one<br>component) | VIDEO     | MP4, MOV, AVI, MKV                            |                 | HD/FullHD 16:9<br>Max. 30 Sec.<br>Max. 50 MB | For the best performance,<br>we recommend a video<br>length of 15 seconds.                |
|                                                          | ANIMATION | HTML5*                                        | Mass<br>Weight  | 300x170px<br>Max. 150 KB                     | Don't put a logo in the top<br>right corner as it will be<br>covered by the close button. |
|                                                          | IMAGE     | PNG, JPG, Photoshop,<br>InDesign, Illustrator | Mass<br>Weight  | 300x170px<br>Max. 150 KB                     |                                                                                           |