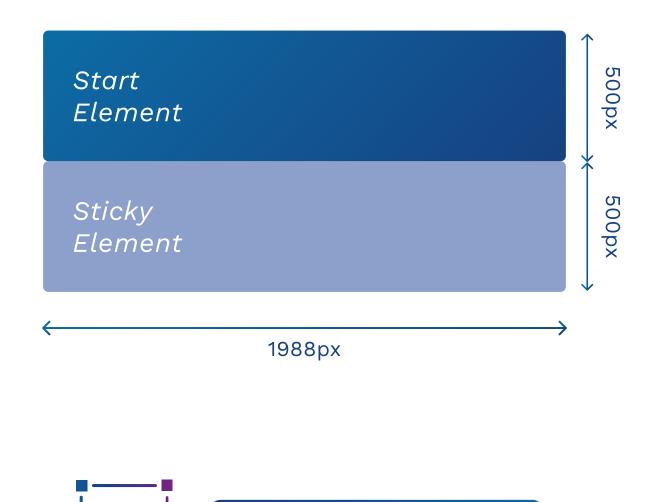

#### Start Element:

| Component | File format                                   | Info           |                           | Comment |
|-----------|-----------------------------------------------|----------------|---------------------------|---------|
| ANIMATION | HTML5*                                        | Mass<br>Weight | 994x250px*<br>Max. 300 KB |         |
| IMAGE     | PNG, JPG, Photoshop,<br>InDesign, Illustrator | Mass<br>Weight | 1988x500px<br>Max. 300 KB |         |

### Sticky Element:

| Component | File format                                   | Info           |                           | Comment                                                                                              |
|-----------|-----------------------------------------------|----------------|---------------------------|------------------------------------------------------------------------------------------------------|
| ANIMATION | HTML5*                                        | Mass<br>Weight | 994x250px*<br>Max. 300 KB | The sticky element is sticky for 3 seconds, unless the user is interacting with the ad (mouse-over). |
| IMAGE     | PNG, JPG, Photoshop,<br>InDesign, Illustrator | Mass<br>Weight | 1988x500px<br>Max. 300 KB |                                                                                                      |