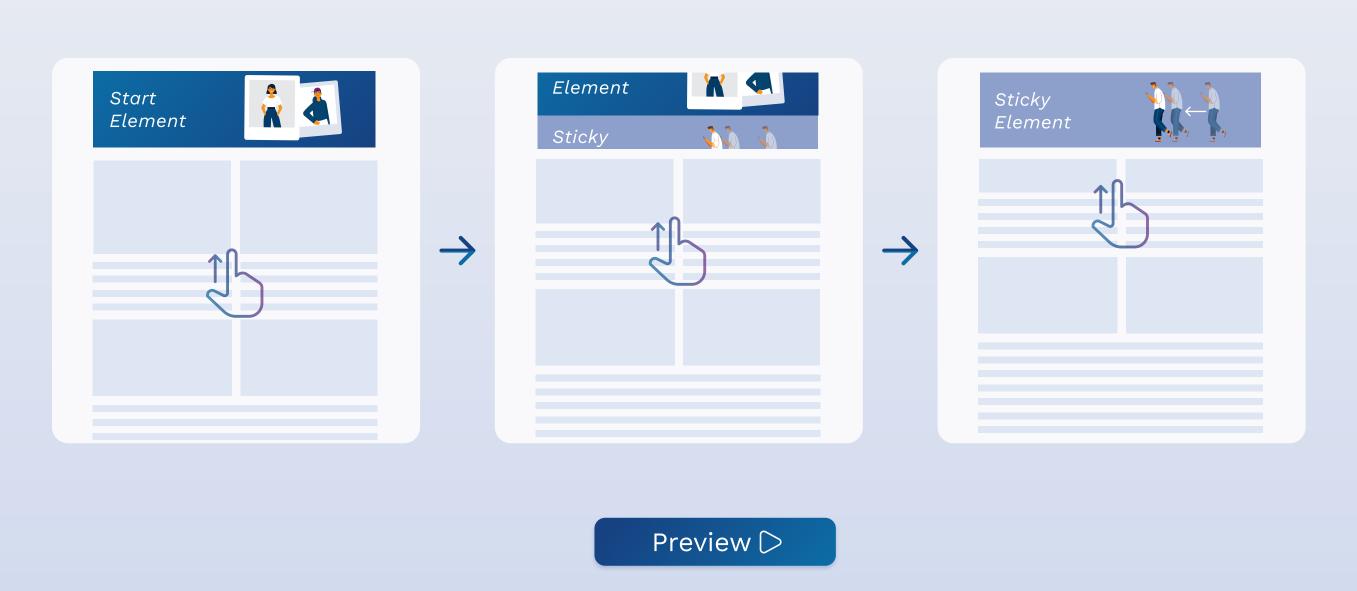

### **DESCRIPTION**

The Dynamic Wideboard Desktop finds its prominent place in the header area of the website. This is where this ad is effectively presented in the form of an image or HTML5 animation. When scrolling down, the start element is pushed up by the sticky element, and it's sticky for 3 seconds. The two elements enable an optimal combination of image and animation on a desktop device.

### POSITIONING AND BEHAVIOUR