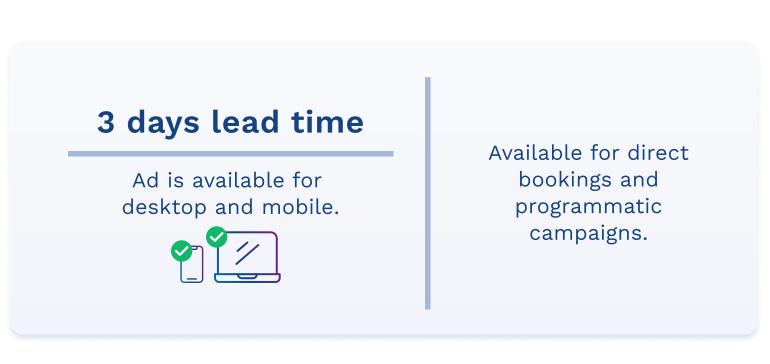

### **DESCRIPTION**

The Dynamic Wideboard Desktop finds its prominent place in the header area of the website. This is where this ad is effectively presented in the form of an image or HTML5 animation. When scrolling down, the start element is pushed up by the sticky element, and it's sticky for 3 seconds. The two elements enable an optimal combination of image and animation on a desktop device.