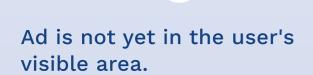

### POSITIONING AND BEHAVIOUR

As soon as the location of the correct ad container is visible, the ad will begin to unfold.

The user can navigate through the ad by scrolling on the website. Always looking at the ad through the viewport.

As the user scrolls further, the ad disappears behind the content.

Preview  $\triangleright$ 