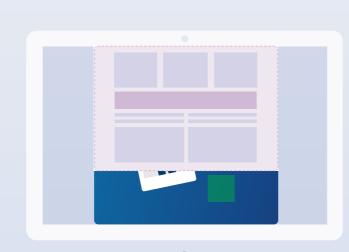

As the user scrolls further, the ad disappears behind the content.

Preview  $\triangleright$ 