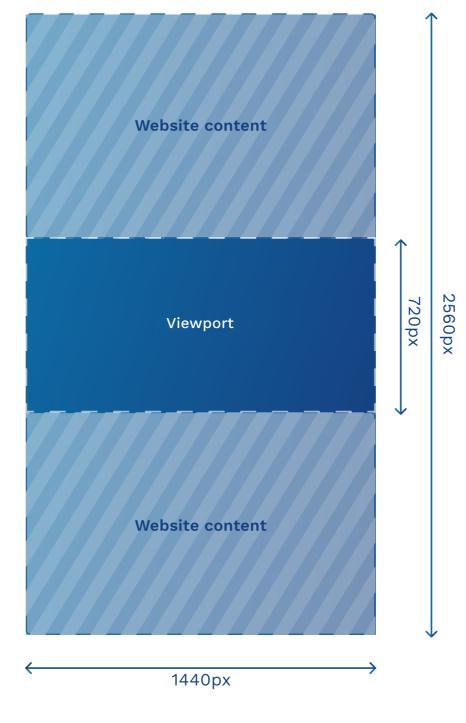

## **DIMENSIONS**

# Guidelines for Viewport and Safe Zone:

.Psd Layout Template

width with a ratio of 2:1. The height can be smaller due to publisher settings. Important elements (text, logos, CTA, etc.) should be placed in the foreground (viewport, vertically centred) so that all elements are visible

The ad fills the entire width of the content. The viewport is based on the

together.

services.

Delivery:

admanagement@codevelop.io

Delivery of the data via the

conventional download

Available for direct bookings and programmatic campaigns.