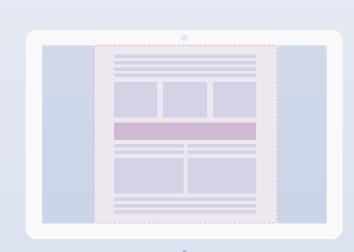

## **DESCRIPTION**

The Midscroll Ad is placed between the content of the website. When scrolling down, the ad is revealed unobtrusively, with the visible area (Viewport) navigating over the ad in a playful way.

### POSITIONING AND BEHAVIOUR

As soon as the location of the correct ad container is visible, the ad will begin to unfold.

The user can navigate through the ad by scrolling on the website. Always looking at the ad through the viewport.