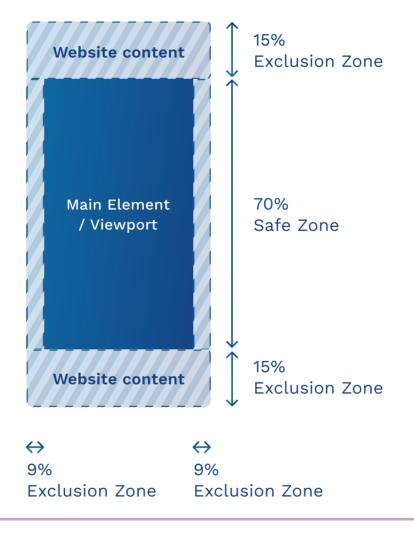

### DIMENSIONS

**IMAGE** 

Guidelines for Viewport and Safe Zone:

InDesign, Illustrator

Weight

Max. 1 MB

The ad fills the entire width and height of the screen. The visible area (Viewport) is 70%. Therefore, a section of 70% of the ad is visible at any given time..

Important elements (text, logos, CTAs, etc.) are to be placed in the Safe Zone.