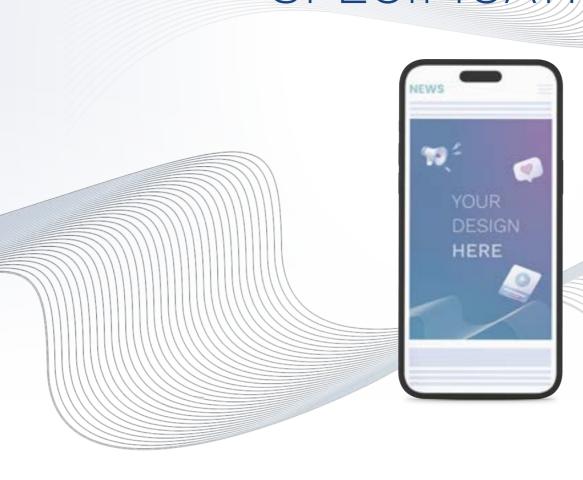

### DIMENSIONS

**IMAGE** 

Guidelines for Viewport and Safe Zone:

InDesign, Illustrator

Weight

Max. 1 MB

The ad fills the entire width and height of the screen. The visible area (Viewport) is 70%. Therefore, a section of 70% of the ad is visible at any given time..

Important elements (text, logos, CTAs, etc.) are to be placed in the Safe Zone.