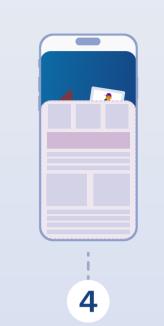

## MIDSCROLL MOBILE

## SPECIFICATIONS



### DESCRIPTION

The Midscroll Ad is placed between the content of the website. When scrolling down, the ad is revealed unobtrusively, with the visible area (Viewport) navigating over the ad in a playful way.

#### POSITIONING AND BEHAVIOUR



Ad is not yet in the user's visible area.



As soon as the location of the correct ad container is visible, the ad will begin to unfold.



The user can navigate through the ad by scrolling on the website. Always looking at the ad through the Viewport.



As the user scrolls further, the ad disappears behind the content.

#### SPECIFICATIONS FOR DATA DELIVERY



### DIMENSIONS

**IMAGE** 

Guidelines for Viewport and Safe Zone:

InDesign, Illustrator



Weight

Max. 1 MB



The ad fills the entire width and height of the screen. The visible area (Viewport) is 70%. Therefore, a section of 70% of the ad is visible at any given time..

Important elements (text, logos, CTAs, etc.) are to be placed in the Safe Zone.

### LAYOUT TEMPLATE

Download .psd template to work directly in a ready file









Check specifications for the desktop version



# **CONTACT**If you have any questions, please do not hesitate to contact us by phone or e-mail.

For questions:
+41 44 585 16 00
admanagement@codevelop.io