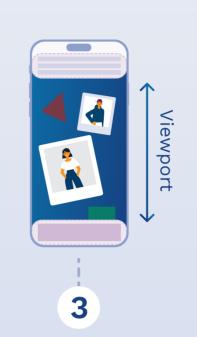

#### POSITIONING AND BEHAVIOUR

Ad is not yet in the user's visible area.

As soon as the location of the correct ad container is visible, the ad will begin to unfold.

The user can navigate through the ad by scrolling on the website. Always looking at the ad through the Viewport.

### DIMENSIONS

**IMAGE** 

Guidelines for Viewport and Safe Zone:

InDesign, Illustrator

Weight

Max. 1 MB

The ad fills the entire width and height of the screen. The visible area (Viewport) is 70%. Therefore, a section of 70% of the ad is visible at any given time..