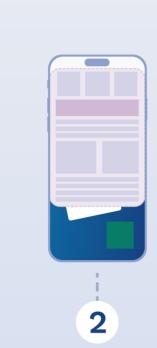

#### POSITIONING AND BEHAVIOUR

Ad is not yet in the user's visible area.

As soon as the location of the correct ad container is visible, the ad will begin to unfold.

The user can navigate through the ad by scrolling on the website. Always looking at the ad through the Viewport.