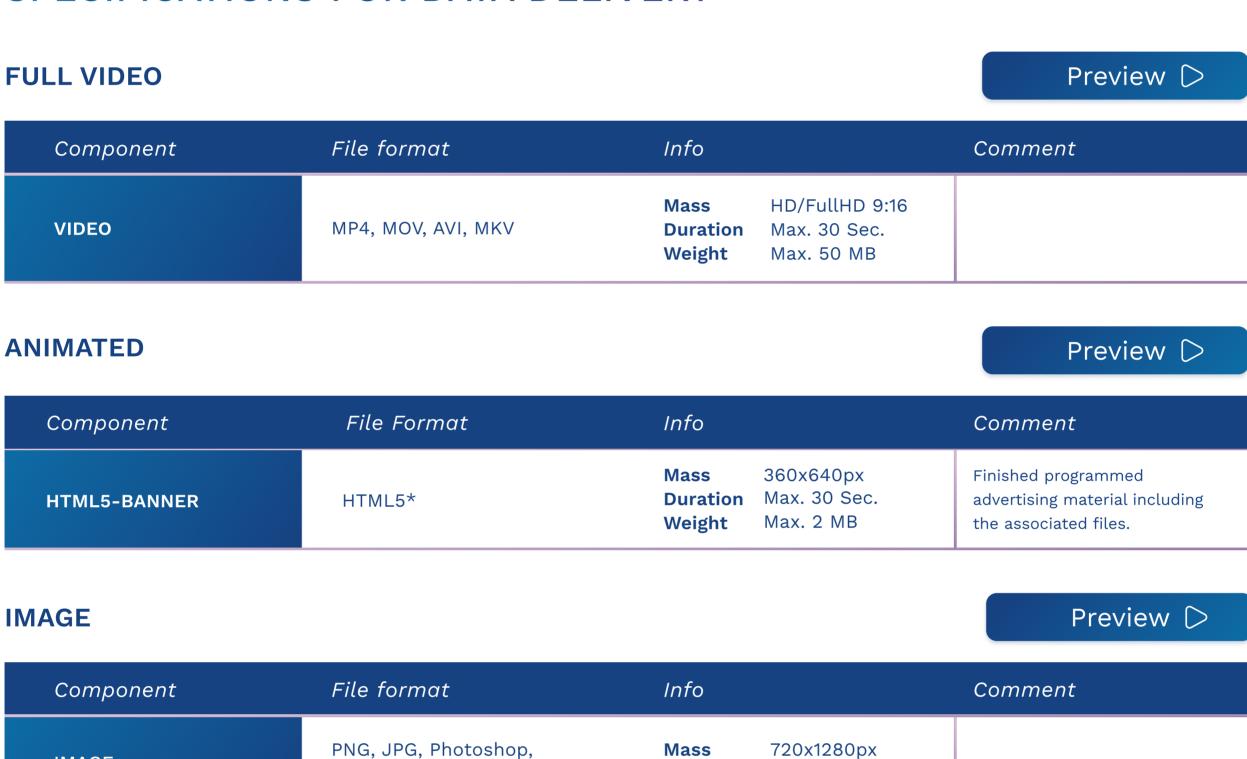

## MIDSCROLL MOBILE

## SPECIFICATIONS



### DESCRIPTION

The Midscroll Ad is placed between the content of the website. When scrolling down, the ad is revealed unobtrusively, with the visible area (Viewport) navigating over the ad in a playful way.

#### POSITIONING AND BEHAVIOUR



Ad is not yet in the user's visible area.



As soon as the location of the correct ad container is visible, the ad will begin to unfold.



The user can navigate through the ad by scrolling on the website. Always looking at the ad through the Viewport.



As the user scrolls further, the ad disappears behind the content.

#### SPECIFICATIONS FOR DATA DELIVERY



### DIMENSIONS

**IMAGE** 

Guidelines for Viewport and Safe Zone:

InDesign, Illustrator



Weight

Max. 1 MB



The ad fills the entire width and height of the screen. The visible area (Viewport) is 70%. Therefore, a section of 70% of the ad is visible at any given time..

Important elements (text, logos, CTAs, etc.) are to be placed in the Safe Zone.

### LAYOUT TEMPLATE

Download .psd template to work directly in a ready file









Check specifications for the desktop version



# **CONTACT**If you have any questions, please do not hesitate to contact us by phone or e-mail.

For questions:
+41 44 585 16 00
admanagement@codevelop.io