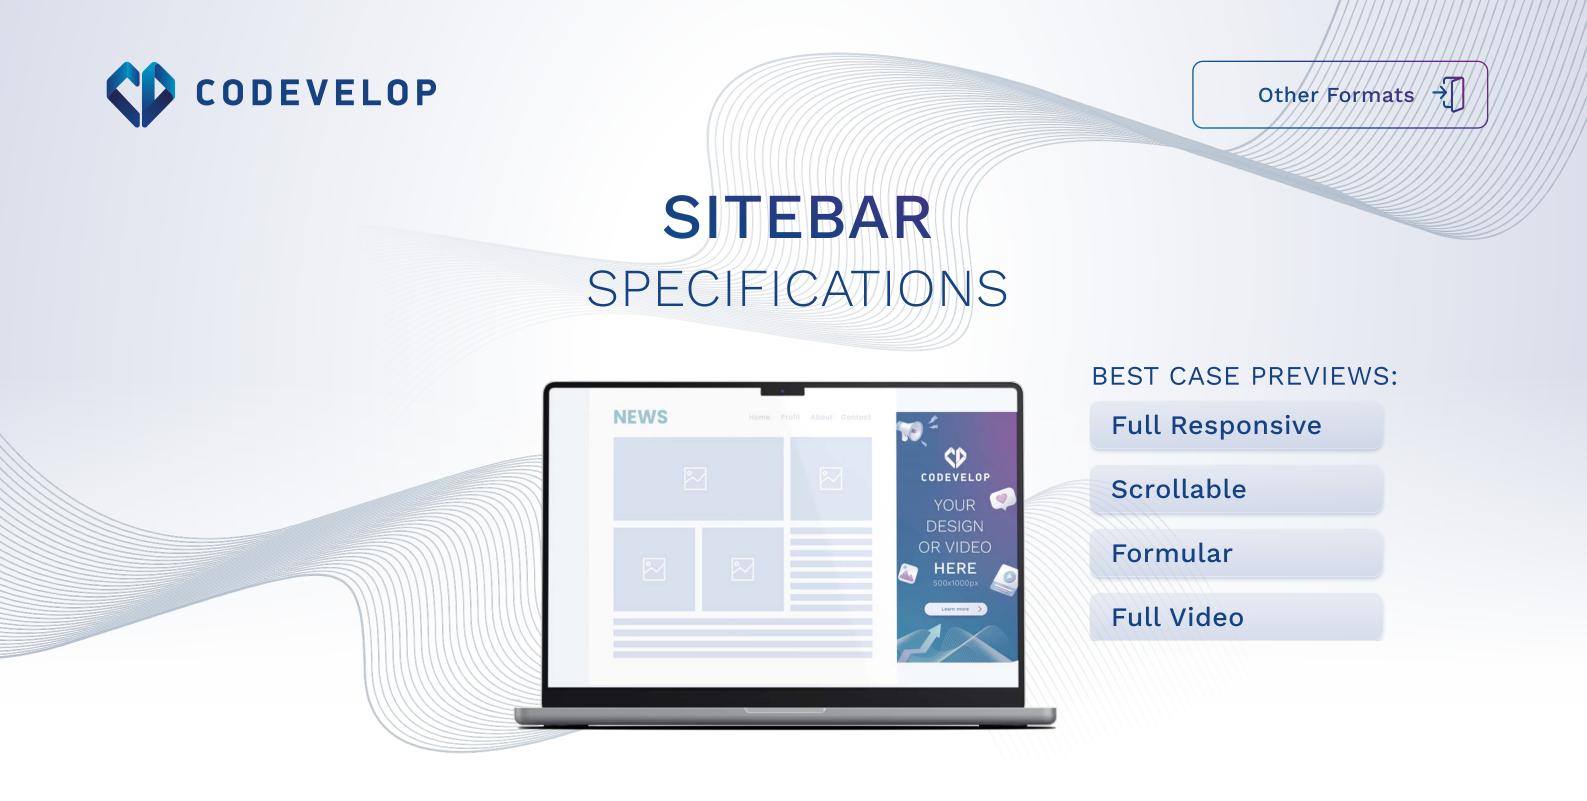

# DESCRIPTION

The Sitebar Desktop offers a large and creative stage for rich media content as well as a permanent presence of the advertising message. The advertising medium adapts dynamically to the screen size, which ensures an optimal display. In addition, the sitebar always remains in the user's visible area when scrolling thanks to the "sticky effect".

### **POSITIONING AND BEHAVIOUR**