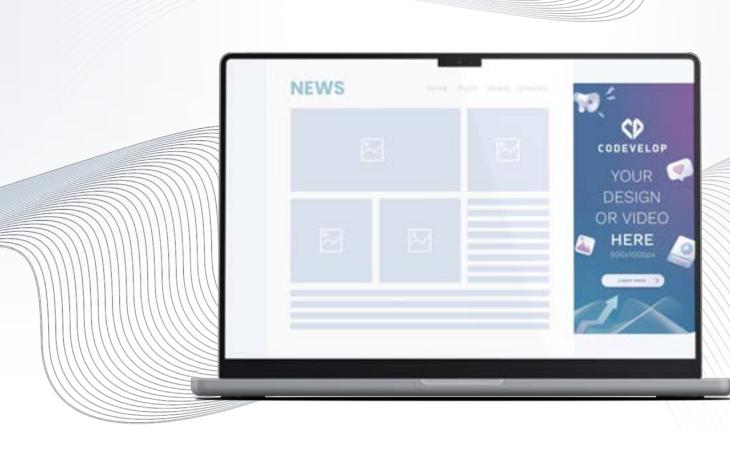

## **DESCRIPTION**

The Sitebar Desktop offers a large and creative stage for rich media content as well as a permanent presence of the advertising message. The advertising medium adapts dynamically to the screen size, which ensures an optimal display. In addition, the sitebar always remains in the user's visible area when scrolling thanks to the "sticky effect".

### POSITIONING AND BEHAVIOUR