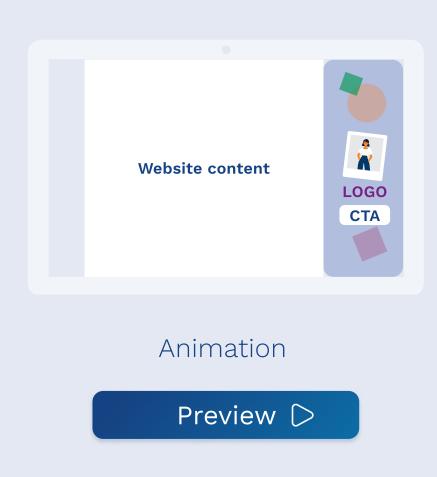

**BEST CASE PREVIEWS: Full Responsive** Scrollable Formular **Full Video** 

## **DESCRIPTION**

The Sitebar Desktop offers a large and creative stage for rich media content as well as a permanent presence of the advertising message. The advertising medium adapts dynamically to the screen size, which ensures an optimal display. In addition, the sitebar always remains in the user's visible area when scrolling thanks to the "sticky effect".

### POSITIONING AND BEHAVIOUR



### SPECIFICATIONS FOR DATA DELIVERY

### Completely produced Sitebar:

| Component    | File format | Info                                                                     |
|--------------|-------------|--------------------------------------------------------------------------|
| HTML5-BANNER | HTML5*      | Finished programmed advertising material including the associated files. |

#### Basic / Scrollable:

| Component             | File format                                        | Info                                                                                                                                                                             |
|-----------------------|----------------------------------------------------|---------------------------------------------