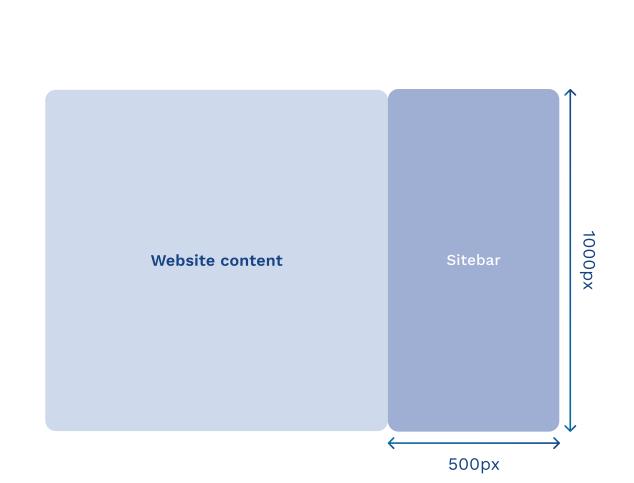

#### Basic / Scrollable:

| Component             | File format                                        | Info                                                                                                                                                                             |
|-----------------------|----------------------------------------------------|----------------------------------------------------------------------------------------------------------------------------------------------------------------------------------|
| CAMPAIGN DOCUMENTS    | PDF, Doc, Figma, etc.                              | Description of how the advertising material and the animation should be designed. If other standard formats are available, please send them along so that we can harmonize them. |
| BACKGROUND IMAGE      | PNG, JPG, Photoshop,<br>InDesign, Illustrator      | <b>Mass</b> 500x1000px or 600x1200px                                                                                                                                             |
| GRAPHIC ELEMENTS      | PNG, SVG, JPG, Photoshop,<br>InDesign, Illustrator | All elements must be supplied individually or be available as a separate layer in the PSD.                                                                                       |
| FONTS                 | TTF, OTF, EOT, WOFF                                | -                                                                                                                                                                                |
| <b>VIDEO</b> Optional | MP4, MOV, AVI, MKV                                 | We will compress the video to meet the publisher's requirements.                                                                                                                 |

# **DIMENSIONS**

**CONTACT** 

If you have any questions, please do not hesitate to contact us by phone or e-mail.

For questions: +41 44 585 16 00 admanagement@codevelop.io