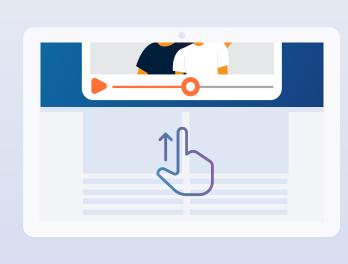

#### POSITIONING AND BEHAVIOUR

Above the website.

The ad pushes up on scroll.

The user can scroll back to the ad at any time.