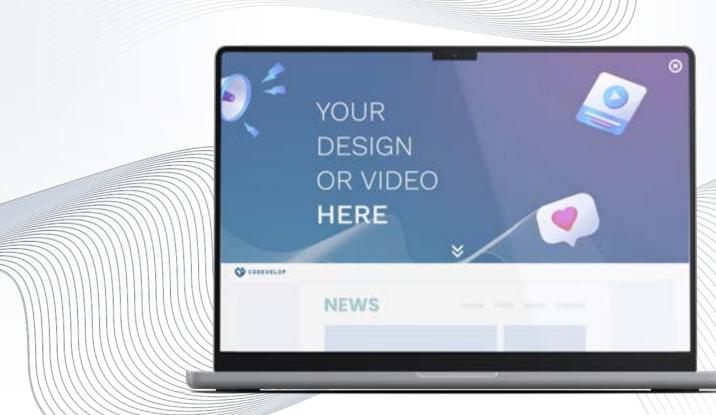

#### **DESCRIPTION**

The Welcome Ad Desktop finds its prominent place above the header area of the website. This is where this ad is effectively presented in the form of a video, image or HTML5 animation.

#### POSITIONING AND BEHAVIOUR

Above the website.

The ad pushes up on scroll.

The user can scroll back to the ad at any time.