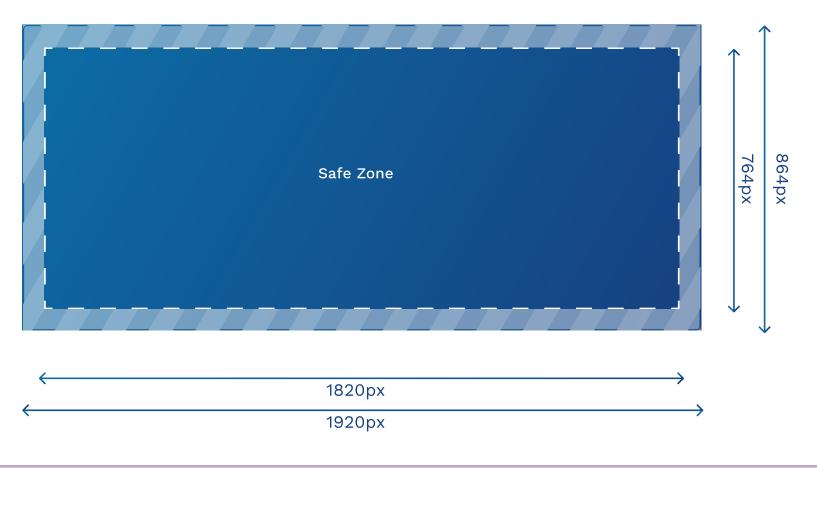

## **DIMENSIONS**

## Guidelines for Safe Zone:

On smaller screens, parts of the background (864 x 1920) may be cut off.

.Psd Layout Template

Available for direct bookings and programmatic campaigns.